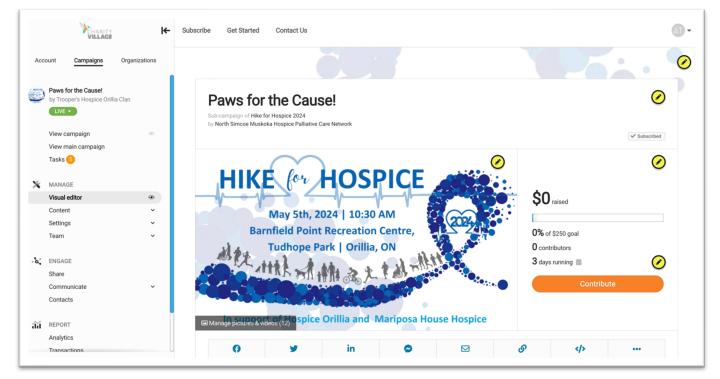

7. Upon completing the above steps you will now be able to see your page the way your visitors will see it.

8. You will now be able to update any areas that have a pencil icon. If you do not see the pecil icon, clieck on the Visual Editor option on the left hand side.